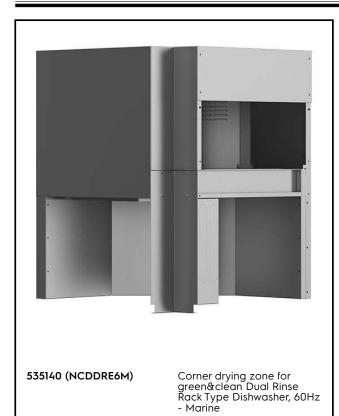

# Electrolux PROFESSIONAL

Warewashing Corner drying zone for green&clean Dual Rinse Rack Type Dishwasher 60Hz (Marine)

#### Item No.

Unit to be Electrolux green&clean corner dryer suitable to be installed with Electrolux green&clean dual rinse rack type dishwasher. Unit must be installed together with a 90° or 180° dishwasher driven curve. Conveyor system guaranteed by a toothed drive belt connected to the dishwasher. Dryer uses internal and external air to provide good drying result without high energy consumption. Construction in AISI 304 stainless steel. Suitable for any feeding direction of the dishwasher thanks to easy reversibility on-site. Full pre-arrangement to be connected with Electrolux green&clean dual rinse rack type dishwasher without any modification.