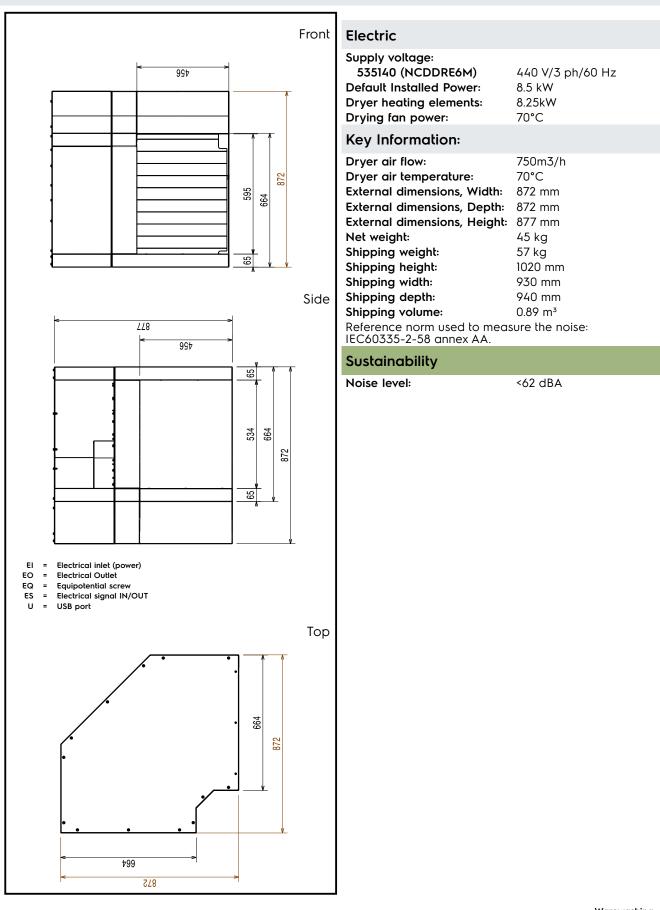

#### **Main Features**

- Electronically controlled to optimize drying results.
- Full accessibility to the interior of the tunnel and hygienic design to facilitate cleaning.
- Drying zone removes most of water from the crockery through a high powered fan that extracts dry air from outside mixing it with the internal air, thus providing dry plates at a temperature cool enough to handle safely.
- Dryer must always be ordered with a 90° or 180° dishwashing driven curve.
- IP25 protection against water jets, solid objects and small animals (larger than 6 mm).
- The feeding direction can be either left to right or right to left as it's reversible on site.
- All main components made in heavy duty anticorrosive 304 type stainless steel: internal chamber, external, front and side panels and rack transportation system.
- Unit to be placed between dual rinse rack type dishwasher and handling system.

#### Construction

- The chamber is pressed with fully rounded corners without internal pipes and therefore no hidden dirt traps.
- The unit is built on modularity concept to easily connect with dual rinse rack type dishwasher without any modification including power, inlet water, drain water, detergent and rinse aid connections.